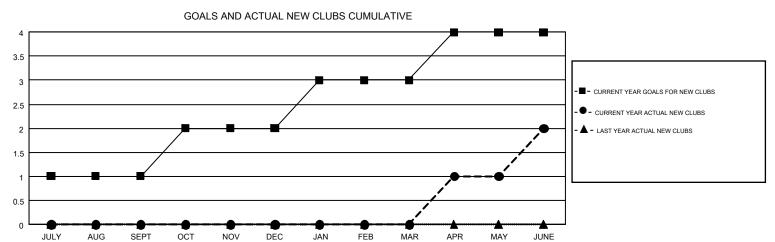

## GMT MONTHLY MEMBERSHIP PROGRESS REPORT

Results as of: 6/30/2018

**LOCATION: LOUISIANA** 

Multiple District 8

GMT CA 1

|               | Club          | s           |               | Members  RESULTS FOR 2017-2018 |                           |                         |                                                    |  |
|---------------|---------------|-------------|---------------|--------------------------------|---------------------------|-------------------------|----------------------------------------------------|--|
|               | RESULTS FOR   | R 2017-2018 |               |                                |                           |                         |                                                    |  |
| QUARTER       | NEW CLUB GOAL | NEW CLUBS   | DROPPED CLUBS | QUARTER                        | MEMBER GROWTH NET<br>GOAL | MEMBER GROWTH<br>ACTUAL | DROPPED<br>MEMBERS ACTUAL<br>(including transfers) |  |
| JULY/AUG/SEPT | 1             | 0           | 0             | JULY/AUG/SEPT                  | 57                        | 118                     | 139                                                |  |
| OCT/NOV/DEC   | 1             | 0           | 4             | OCT/NOV/DEC                    | 29                        | 56                      | 128                                                |  |
| JAN/FEB/MAR   | 1             | 0           | 0             | JAN/FEB/MAR                    | 31                        | 42                      | 103                                                |  |
| APR/MAY/JUNE  | 1             | 2           | 4             | APR/MAY/JUNE                   | 15                        | 193                     | 289                                                |  |