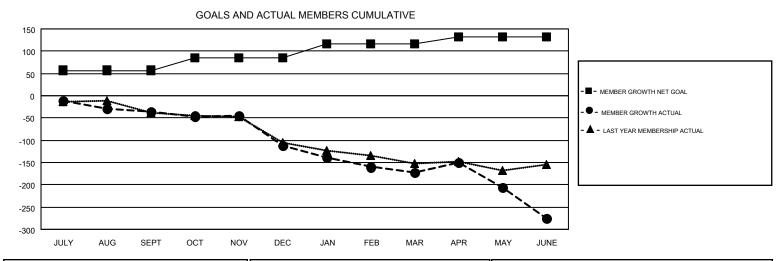

## GMT MONTHLY MEMBERSHIP PROGRESS REPORT

Results as of: 6/30/2018

**LOCATION: LOUISIANA** 

Multiple District 8

GMT CA 1

|               | Club          | s           |               | Members  RESULTS FOR 2017-2018 |                           |                         |                                                    |  |
|---------------|---------------|-------------|---------------|--------------------------------|---------------------------|-------------------------|----------------------------------------------------|--|
|               | RESULTS FOR   | R 2017-2018 |               |                                |                           |                         |                                                    |  |
| QUARTER       | NEW CLUB GOAL | NEW CLUBS   | DROPPED CLUBS | QUARTER                        | MEMBER GROWTH NET<br>GOAL | MEMBER GROWTH<br>ACTUAL | DROPPED<br>MEMBERS ACTUAL<br>(including transfers) |  |
| JULY/AUG/SEPT | 1             | 0           | 0             | JULY/AUG/SEPT                  | 57                        | 118                     | 139                                                |  |
| OCT/NOV/DEC   | 1             | 0           | 4             | OCT/NOV/DEC                    | 29                        | 56                      | 128                                                |  |
| JAN/FEB/MAR   | 1             | 0           | 0             | JAN/FEB/MAR                    | 31                        | 42                      | 103                                                |  |
| APR/MAY/JUNE  | 1             | 2           | 4             | APR/MAY/JUNE                   | 15                        | 193                     | 289                                                |  |